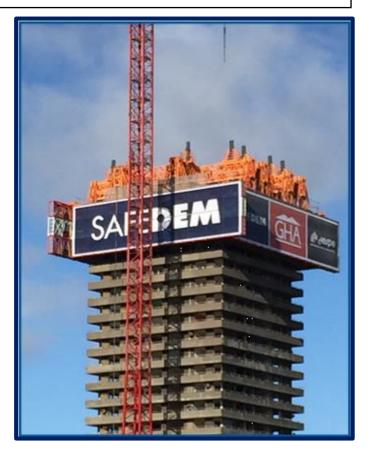

## **TOPDOWNWAY® AT 120 WYNDFORD ROAD**

Safedem is ready for the tower crane to be delivered and erected at 120 Wyndford Road. The large pieces of equipment will be transported carefully to the site using specialist vehicles.